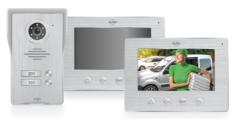

## 2. Package contents

- 1. Outdoor unit with bell pushers and camera
- 2. Rain shelter
- 3. Monitor
- 4. Connection cable length 15 m
- 5. Connection cable
- 6. Adapter with 1.75 m cord
- 7. Mounting bracket
- 8. Connection cable for electric door opener
- 9. Screws, plugs and Allen wrench

## 4. Mounting the monitor

- The supplied cable is 15 meters, take this into account the location of the monitor.
- Mount the mounting bracket (1) on the wall and take into account that the connections of the outdoor unit, the 12V DC adapter and possibly the electric door lock have to be made on the back of the monitor.

#### 5.1 Second monitor

It is possible to connect a second monitor to the existing monitor, see the diagram below. This monitor is supplied with 15 meter connection cable, mounting and an adapter for the power supply. Please note that this second monitor should not be mounted more than 25 meters away from the outdoor unit.