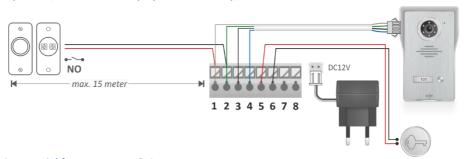

## 5. Wiring diagrams

### 5.2 Extra bell push

For the back door, or any other access, a bell push can be connected to the monitor. If this is pressed, the monitor will play the call melody, note that the camera is also activated with this.

### 5.3 Potential free contacts 7 & 8

A gate or fence opener with its own power supply can be connected to 7 & 8. Please refer to the user manual of the opener.