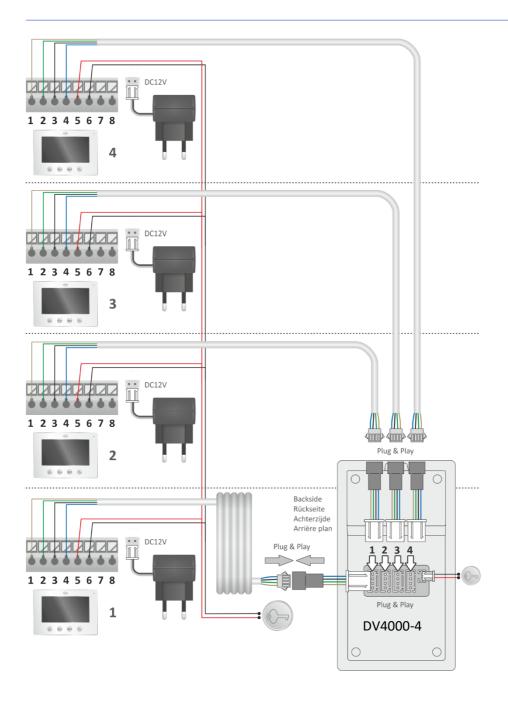

## 5. Wiring diagrams

#### 5.1 Second monitor

It is possible to connect a second monitor to the existing monitor, see the diagram below. This monitor is supplied with 15 meter connection cable, mounting and an adapter for the power supply. Please note that this second monitor should not be mounted more than 25 meters away from the outdoor unit.