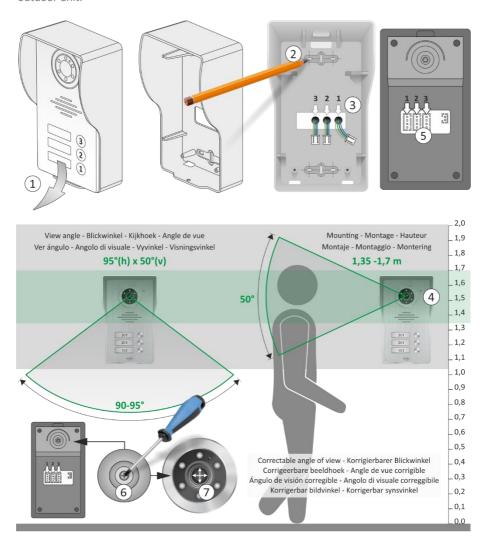

## 3. Mounting outdoor unit

- Remove the outdoor unit (1) from the rain-sun shade and use it to mark drill holes for mounting on the wall (2).
- The shade must be mounted flush with the entire rear side of the wall/wall.
- Drill one or more holes (3) to connect the connection cables through the wall/wall to the outdoor unit.

- We recommend a mounting height (4) between 1,35 and 1,70 meters.
- Try to avoid direct exposure to sunlight.
- Plug the connection cables into the respective slots (5).
- After mounting, the angle of view of the camera can be corrected if necessary. Use a screwdriver (6) to loosen the screw a little and point (7) the camera to correct the image.
- On the underside of the outdoor unit is an Allen screw (8) which
  you can unscrew with the supplied Allen key. Carefully remove
  the aluminum front plate, rock the transparent plastic cover with
  a flat screwdriver. You can now put your house number(s) on a
  piece of paper.
- Use the Allen key to screw the outdoor unit into the rainshade.