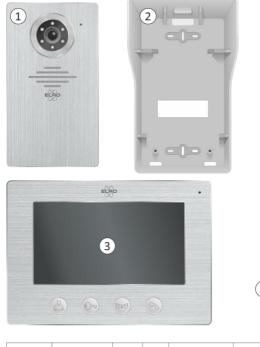

## 2. Package contents

- 1. Outdoor unit with bell pushers and camera
- 2. Rain shelter
- 3. Monitor
- 4. Connection cable length 15 m
- 5. Connection cable
- 6. Adapter with 1.75 m cord
- 7. Mounting bracket
- 8. Connection cable for electric door opener
- 9. Screws, plugs and Allen wrench

## 4. Mounting the monitor

- The supplied cable is 15 meters, take this into account the location of the monitor.
- Mount the mounting bracket (1) on the wall and take into account that the connections of the outdoor unit, the 12V DC adapter and possibly the electric door lock have to be made on the back of the monitor.

- The mounting bracket provides exactly the space to connect the 4 core connection cable (2) between the monitor and bracket. Press (3) to open the clamp contact:
  - 1 brown = Audio
  - 2 green = Ground
  - 3 black = Video
  - 4 blue = Power
- Plug the adapter plug (4) into the DC12V connection.
- Now you can place the monitor on the mounting bracket and carefully slide it down, think of the cabling.