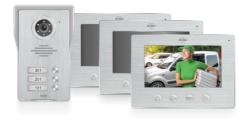

## 2. Package contents

- 1. Outdoor unit with bell pushers and camera
- 2. Rain shelter
- 3. Monitor
- 4. Connection cable length 15 m
- 5. Connection cable
- 6. Adapter with 1.75 m cord
- 7. Mounting bracket
- 8. Connection cable for electric door opener
- 9. Screws, plugs and Allen wrench

#### 5.1 Second monitor

It is possible to connect a second monitor to the existing monitor, see the diagram below. This monitor is supplied with 15 meter connection cable, mounting and an adapter for the power supply. Please note that this second monitor should not be mounted more than 25 meters away from the outdoor unit.