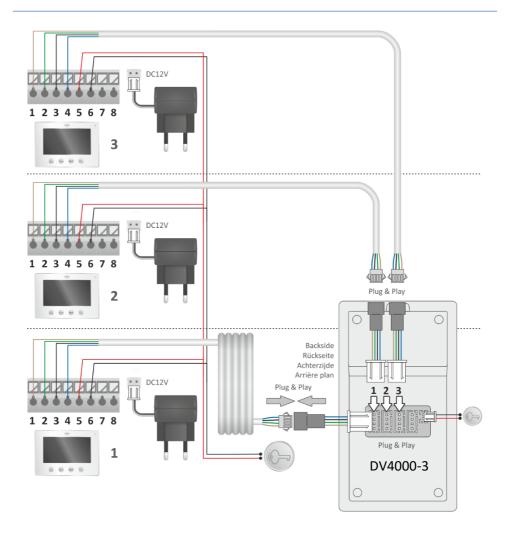

## 5. Wiring diagrams

#### 5.1 Second monitor

It is possible to connect a second monitor to the existing monitor, see the diagram below. This monitor is supplied with 15 meter connection cable, mounting and an adapter for the power supply. Please note that this second monitor should not be mounted more than 25 meters away from the outdoor unit.