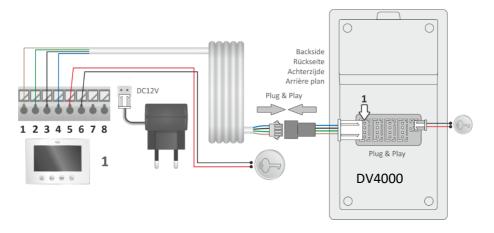

## 5. Wiring diagrams

#### 5.1 Second monitor

It is possible to connect a second monitor to the existing monitor, see the diagram below. This monitor is supplied with 15 meter connection cable, mounting and an adapter for the power supply. Please note that this second monitor should not be mounted more than 25 meters away from the outdoor unit.

### 5.2 Extra bell push

For the back door, or any other access, a bell push can be connected to the monitor. If this is pressed, the monitor will play the call melody, note that the camera is also activated with this.

### 5.3 Potential free contacts 7 & 8

A gate or fence opener with its own power supply can be connected to 7 & 8. Please refer to the user manual of the opener.