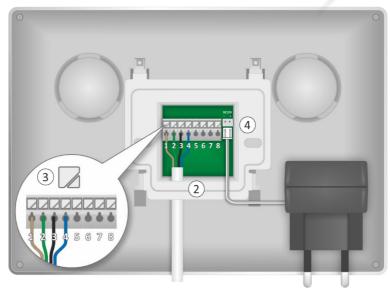

## 4. Mounting the monitor

- The supplied cable is 15 meters, take this into account the location of the monitor.
- Mount the mounting bracket (1) on the wall and take into account that the connections of the outdoor unit, the 12V DC adapter and possibly the electric door lock have to be made on the back of the monitor.

- The mounting bracket provides exactly the space to connect the 4 core connection cable (2) between the monitor and bracket. Press (3) to open the clamp contact:
  - 1 brown = Audio
  - 2 green = Ground
  - 3 black = Video
  - 4 blue = Power
- Plug the adapter plug (4) into the DC12V connection.
- Now you can place the monitor on the mounting bracket and carefully slide it down, think of the cabling.