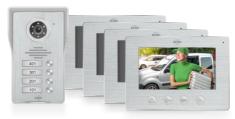

DV4000

DV4000-2

DV4000-3

DV4000-4

**MANUAL** 

# **VIDEO DOOR INTERCOM**

WITH 7"(18cm) MONITOR

DV4000-Series

Home is not a place, it's a feeling

## 2. Package contents

- 1. Outdoor unit with bell pushers and camera
- 2. Rain shelter
- 3. Monitor
- 4. Connection cable length 15 m
- 5. Connection cable
- 6. Adapter with 1.75 m cord
- 7. Mounting bracket
- 8. Connection cable for electric door opener
- 9. Screws, plugs and Allen wrench