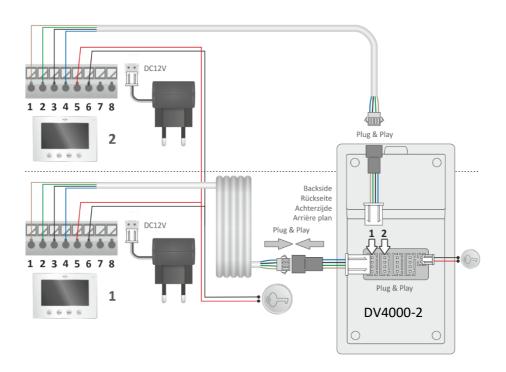

## 5. Wiring diagrams

#### 5.1 Second monitor

It is possible to connect a second monitor to the existing monitor, see the diagram below. This monitor is supplied with 15 meter connection cable, mounting and an adapter for the power supply. Please note that this second monitor should not be mounted more than 25 meters away from the outdoor unit.