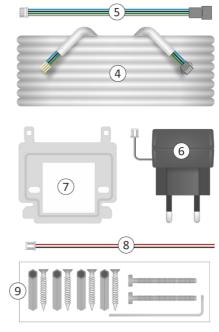

## 2. Package contents

- 1. Outdoor unit with bell pushers and camera
- 2. Rain shelter
- 3. Monitor
- 4. Connection cable length 15 m
- 5. Connection cable
- 6. Adapter with 1.75 m cord
- 7. Mounting bracket
- 8. Connection cable for electric door opener
- 9. Screws, plugs and Allen wrench

| DV4000                                 | 1    | 1 | BHI 6                     | 1    | 1     | 1      | 1     | 1    | 1                                                                                                                                                                                                                                                                                                                                                                                                                                                                                                                                                                                                                                                                                                                                                                                                                                                                                                                                                                                                                                                                                                                                                                                                                                                                                                                                                                                                                                                                                                                                                                                                                                                                                                                                                                                                                                                                                                                                                                                                                                                                                                                                                                                                                                                                                                                                                                                                                                                                                                              |
|----------------------------------------|------|---|---------------------------|------|-------|--------|-------|------|----------------------------------------------------------------------------------------------------------------------------------------------------------------------------------------------------------------------------------------------------------------------------------------------------------------------------------------------------------------------------------------------------------------------------------------------------------------------------------------------------------------------------------------------------------------------------------------------------------------------------------------------------------------------------------------------------------------------------------------------------------------------------------------------------------------------------------------------------------------------------------------------------------------------------------------------------------------------------------------------------------------------------------------------------------------------------------------------------------------------------------------------------------------------------------------------------------------------------------------------------------------------------------------------------------------------------------------------------------------------------------------------------------------------------------------------------------------------------------------------------------------------------------------------------------------------------------------------------------------------------------------------------------------------------------------------------------------------------------------------------------------------------------------------------------------------------------------------------------------------------------------------------------------------------------------------------------------------------------------------------------------------------------------------------------------------------------------------------------------------------------------------------------------------------------------------------------------------------------------------------------------------------------------------------------------------------------------------------------------------------------------------------------------------------------------------------------------------------------------------------------------|
| DV4000-2                               | 2    | 2 | 1201 G                    | 2    | 2     | 2      | 1     | 1    | 2                                                                                                                                                                                                                                                                                                                                                                                                                                                                                                                                                                                                                                                                                                                                                                                                                                                                                                                                                                                                                                                                                                                                                                                                                                                                                                                                                                                                                                                                                                                                                                                                                                                                                                                                                                                                                                                                                                                                                                                                                                                                                                                                                                                                                                                                                                                                                                                                                                                                                                              |
| DV4000-3                               | 3    | 3 | 101 G<br>101 G            | 3    | 3     | 3      | 1     | 1    | 3                                                                                                                                                                                                                                                                                                                                                                                                                                                                                                                                                                                                                                                                                                                                                                                                                                                                                                                                                                                                                                                                                                                                                                                                                                                                                                                                                                                                                                                                                                                                                                                                                                                                                                                                                                                                                                                                                                                                                                                                                                                                                                                                                                                                                                                                                                                                                                                                                                                                                                              |
| DV4000-4                               | 4    | 4 | 101 S<br>1301 S<br>1201 S | 4    | 4     | 4      | 1     | 1    | 4                                                                                                                                                                                                                                                                                                                                                                                                                                                                                                                                                                                                                                                                                                                                                                                                                                                                                                                                                                                                                                                                                                                                                                                                                                                                                                                                                                                                                                                                                                                                                                                                                                                                                                                                                                                                                                                                                                                                                                                                                                                                                                                                                                                                                                                                                                                                                                                                                                                                                                              |
| Content<br>Inhalt<br>Inhoud<br>Contenu | 2989 |   | -                         | 15 m | 17 cm | 1,75 m | 15 cm | opp. | ) STOOTS-<br>DATATOTS-<br>DATATOTS-<br>DATATOTS-<br>DATATOTS-<br>DATATOTS-<br>DATATOTS-<br>DATATOTS-<br>DATATOTS-<br>DATATOTS-<br>DATATOTS-<br>DATATOTS-<br>DATATOTS-<br>DATATOTS-<br>DATATOTS-<br>DATATOTS-<br>DATATOTS-<br>DATATOTS-<br>DATATOTS-<br>DATATOTS-<br>DATATOTS-<br>DATATOTS-<br>DATATOTS-<br>DATATOTS-<br>DATATOTS-<br>DATATOTS-<br>DATATOTS-<br>DATATOTS-<br>DATATOTS-<br>DATATOTS-<br>DATATOTS-<br>DATATOTS-<br>DATATOTS-<br>DATATOTS-<br>DATATOTS-<br>DATATOTS-<br>DATATOTS-<br>DATATOTS-<br>DATATOTS-<br>DATATOTS-<br>DATATOTS-<br>DATATOTS-<br>DATATOTS-<br>DATATOTS-<br>DATATOTS-<br>DATATOTS-<br>DATATOTS-<br>DATATOTS-<br>DATATOTS-<br>DATATOTS-<br>DATATOTS-<br>DATATOTS-<br>DATATOTS-<br>DATATOTS-<br>DATATOTS-<br>DATATOTS-<br>DATATOTS-<br>DATATOTS-<br>DATATOTS-<br>DATATOTS-<br>DATATOTS-<br>DATATOTS-<br>DATATOTS-<br>DATATOTS-<br>DATATOTS-<br>DATATOTS-<br>DATATOTS-<br>DATATOTS-<br>DATATOTS-<br>DATATOTS-<br>DATATOTS-<br>DATATOTS-<br>DATATOTS-<br>DATATOTS-<br>DATATOTS-<br>DATATOTS-<br>DATATOTS-<br>DATATOTS-<br>DATATOTS-<br>DATATOTS-<br>DATATOTS-<br>DATATOTS-<br>DATATOTS-<br>DATATOTS-<br>DATATOTS-<br>DATATOTS-<br>DATATOTS-<br>DATATOTS-<br>DATATOTS-<br>DATATOTS-<br>DATATOTS-<br>DATATOTS-<br>DATATOTS-<br>DATATOTS-<br>DATATOTS-<br>DATATOTS-<br>DATATOTS-<br>DATATOTS-<br>DATATOTS-<br>DATATOTS-<br>DATATOTS-<br>DATATOTS-<br>DATATOTS-<br>DATATOTS-<br>DATATOTS-<br>DATATOTS-<br>DATATOTS-<br>DATATOTS-<br>DATATOTS-<br>DATATOTS-<br>DATATOTS-<br>DATATOTS-<br>DATATOTS-<br>DATATOTS-<br>DATATOTS-<br>DATATOTS-<br>DATATOTS-<br>DATATOTS-<br>DATATOTS-<br>DATATOTS-<br>DATATOTS-<br>DATATOTS-<br>DATATOTS-<br>DATATOTS-<br>DATATOTS-<br>DATATOTS-<br>DATATOTS-<br>DATATOTS-<br>DATATOTS-<br>DATATOTS-<br>DATATOTS-<br>DATATOTS-<br>DATATOTS-<br>DATATOTS-<br>DATATOTS-<br>DATATOTS-<br>DATATOTS-<br>DATATOTS-<br>DATATOTS-<br>DATATOTS-<br>DATATOTS-<br>DATATOTS-<br>DATATOTS-<br>DATATOTS-<br>DATATOTS-<br>DATATOTS-<br>DATATOTS-<br>DATATOTS-<br>DATATOTS-<br>DATATOTS-<br>DATATOTS-<br>DATATOTS-<br>DATATOTS-<br>DATATOTS-<br>DATATOTS-<br>DATATOTS-<br>DATATOTS-<br>DATATOTS-<br>DATATOTS-<br>DATATOTS-<br>DATATOTS-<br>DATATOTS-<br>DATATOTS-<br>DATATOTS-<br>DATATOTS-<br>DATATOTS-<br>DATATOTS-<br>DATATOTS-<br>DATATOTS-<br>DATATOTS-<br>DATATOTS-<br>DATATOTS-<br>DATATOTS-<br>DATATOTS-<br>DATATOTS-<br>DATATOTS-<br>DATATOTS-<br>DATATOTS-<br>DATATOTS-<br>DATATOTS-<br>DATATOTS-<br>DATATOTS-<br>DATATOTS-<br>DATATOTS-<br>DATATOTS-<br>DATATOTS- |