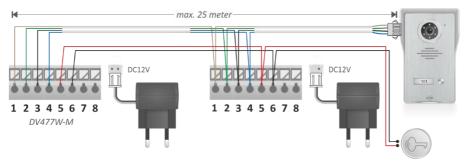

## 5. Wiring diagrams

#### 5.1 Second monitor

It is possible to connect a second monitor to the existing monitor, see the diagram below. This monitor is supplied with 15 meter connection cable, mounting and an adapter for the power supply. Please note that this second monitor should not be mounted more than 25 meters away from the outdoor unit.