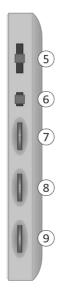

### **4.1 Control Regulators**

The following controls are located on the side of the monitor:

- Ringer volume (5), adjustable in 3 steps.
- Ringtone selection (6), choice of 16 ringtones.
- Brightness (7), controls the image from bright to dark.
- Chroma (8), which controls the intensity from color to black and white.
- Speech volume (9).

#### 4.2 Functions of the monitor

With this button you can look "outward" at any time. After 40 seconds, the monitor automatically switches off again. If you want to stop prematurely, press the button with the receiver twice.

This allows you to switch an electric door opener. After pressing this button, a 12V DC voltage is released. The connection is via terminal contacts 5 and 6 of the monitor or by means of the 2 wire cord via the outdoor unit.

With this button you switch the potential free terminals 7 and 8. Here you connect a port/gate opener with its own power supply.

When a visitor logs on, the monitor switches on automatically. Press this key to start a call. Press again to end the call, the monitor automatically turns off.