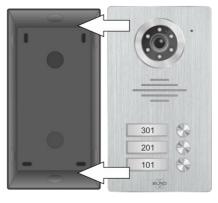

## 3. Mounting outdoor unit

- Remove the outdoor unit (1) from the rain-sun shade and use it to mark drill holes for mounting on the wall (2).
- The shade must be mounted flush with the entire rear side of the wall/wall.
- Drill one or more holes (3) to connect the connection cables through the wall/wall to the outdoor unit.

- We recommend a mounting height (4) between 1,35 and 1,70 meters.
- Try to avoid direct exposure to sunlight.
- Plug the connection cables into the respective slots (5).
- After mounting, the angle of view of the camera can be corrected if necessary. Use a screwdriver (6) to loosen the screw a little and point (7) the camera to correct the image.
- On the underside of the outdoor unit is an Allen screw (8) which
  you can unscrew with the supplied Allen key. Carefully remove
  the aluminum front plate, rock the transparent plastic cover with
  a flat screwdriver. You can now put your house number(s) on a
  piece of paper.
- Use the Allen key to screw the outdoor unit into the rainshade.