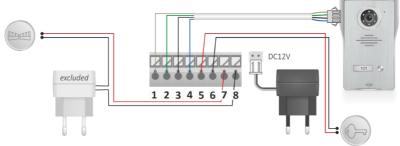

## 5. Wiring diagrams

#### 5.1 Second monitor

It is possible to connect a second monitor to the existing monitor, see the diagram below. This monitor is supplied with 15 meter connection cable, mounting and an adapter for the power supply. Please note that this second monitor should not be mounted more than 25 meters away from the outdoor unit.

### 5.2 Extra bell push

For the back door, or any other access, a bell push can be connected to the monitor. If this is pressed, the monitor will play the call melody, note that the camera is also activated with this.

### 5.3 Potential free contacts 7 & 8

A gate or fence opener with its own power supply can be connected to 7 & 8. Please refer to the user manual of the opener.

This allows you to switch an electric door opener. After pressing this button, a 12V DC voltage is released. The connection is via terminal contacts 5 and 6 of the monitor or by means of the 2 wire cord via the outdoor unit.

With this button you switch the potential free terminals 7 and 8. Here you connect a port/gate opener with its own power supply.

When a visitor logs on, the monitor switches on automatically. Press this key to start a call. Press again to end the call, the monitor automatically turns off.